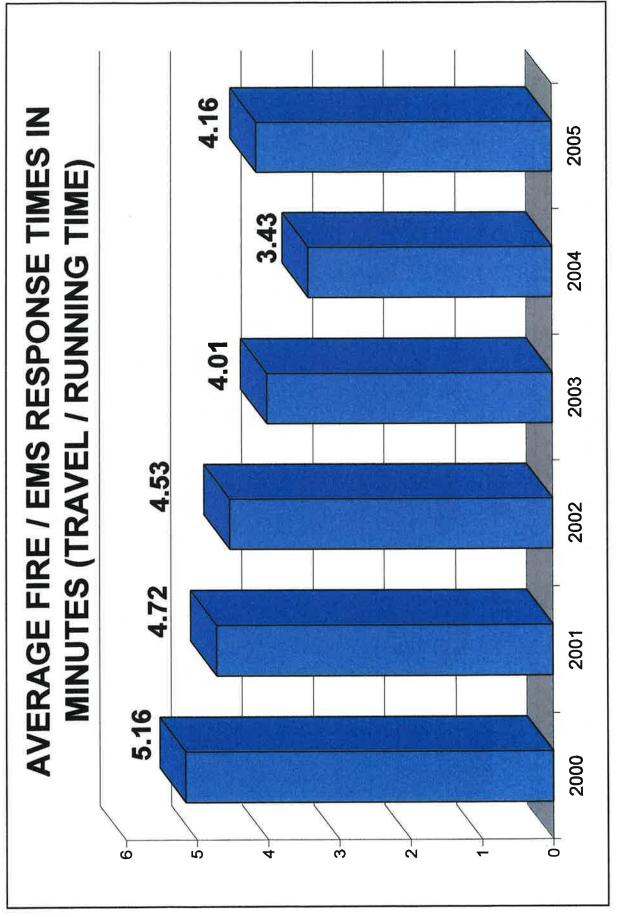

# Nine Year "Request for Service" Trend

RESPONSE TIMES ARE DENOTED FROM THE TIME OF DISPATCH TO THE TIME THE UNIT WAS ON THE SCENE IN MINUTES PER WARREN COUNTY COMMUNICATIONS

This graph represents the parameter of response based on the MMA Strategic Analysis and Master Plan. Dispatch and turn-out time are not included.