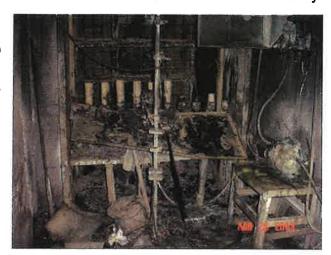

### **January**

- On 1/21/05 @ 10:17 hrs., CCFD Fire responded to Springboro Junior High School @ 1605 South Main Street for a possible structure fire. Investigation revealed a problem with a transformer in a mechanical room. Mutual aid assistance was received from JEMS as well as the City of Franklin, Miami Township, and Turtlecreek Township Fire Departments.
- On 1/25/05 @ 16:37 hrs., CCFD Fire Crew responded to 860 West Central Ave. for a vehicle fire. Upon arrival crews found a vehicle with an engine compartment fire. The fire was quickly extinguished. Damage was estimated at \$2,500.00.
- On 1/28/05 @ 2137 hrs. CCFD Fire / EMS Crews responded to 25 Greenwood Lane @ the Hampton Inn on a reported odor investigation with illness. Upon arrival crews found significantly elevated levels of carbon monoxide in around the indoor swimming pool area. The building was evacuated and Cinergy notified. The problem was isolated to a defective furnace flu pipe in proximity of the swimming pool area. Three patients were transported to the hospital for further evaluation. Several other were evaluated at the scene. Mutual Aid assistance was received from JEMS.