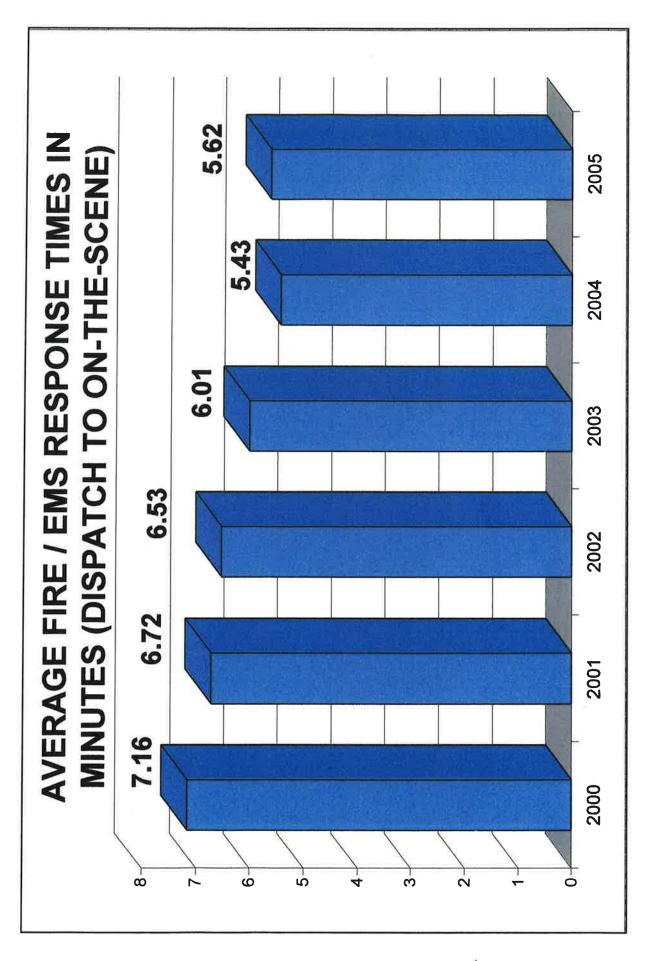

# Nine Year "Request for Service" Trend

RESPONSE TIMES ARE DENOTED FROM THE TIME OF DISPATCH TO THE TIME THE UNIT WAS ON THE SCENE IN MINUTES PER WARREN COUNTY COMMUNICATIONS

This graph represents the parameter of response based on the MMA Strategic Analysis and Master Plan. Dispatch and turn-out time are not included.