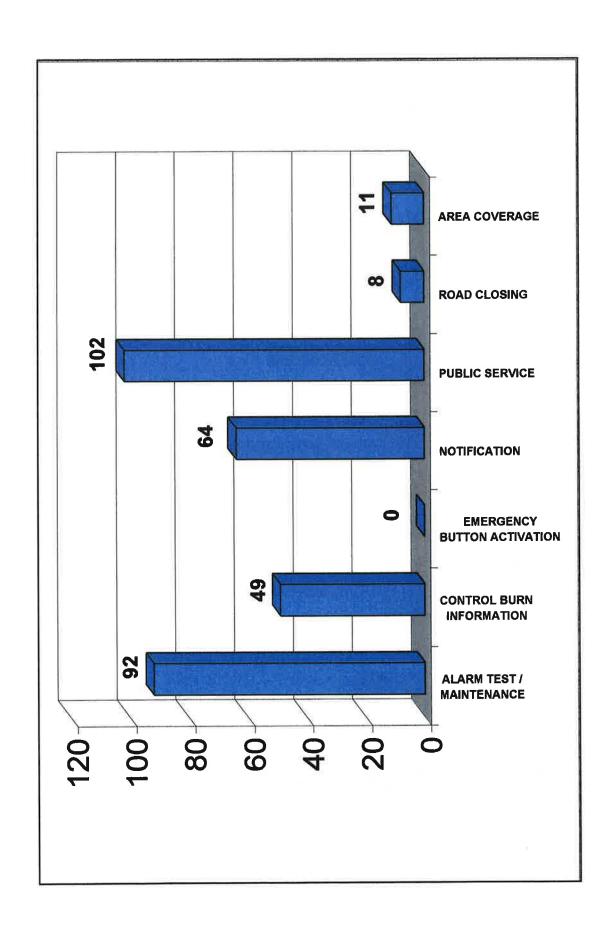

sod layer machine. The patient was transported to Miami Valley Hospital by Careflight with a severe extremity injury.
- On 12/12/05 @ 15:44 hrs., CCFD Fire / EMS Crews responded to 40 Walnut Place for a non breather. Upon arrival crews found a male patient DOA. The coroner was notified.
- On 12/20/05 @ 18:40 hrs., CCFD Fire / EMS Crews responded to 2606 West State Route 122 for a non breather. Upon arrival crews found the patient DOA. The coroner was notified.
- On 12/27/05 @ 23:46 hrs., CCFD Fire / EMS Crews responded to East Central Ave. at North Richards Run Blvd. for a reported child non breather in a car. Upon arrival crews found a 4 month old that was ill and in respiratory distress. The patient was transported to Children's Medical Center.

### 2005 EMS Classification Breakdown







### NON-EMERGENCY ACTIVITIES - 2005

### January

- The Rural Address Locator Sign Program continued with 5 signs being installed during January 2005.
- The Fire District transitioned to a new Fire Records Management System. The new system is Aether / Biokey FireRMS™ Enterprise Edition. This new system provided by the Warren County Public Safety Network of Warren County Telecommunications has many features and benefits. The new system is fully National Fire Incident Reporting System (NFIRS) 5.0 compliant to address regulatory reporting requirements. Additionally, this system allows electronic report exporting capability in order to meet State of Ohio statutory Fire and EMS Reporting Requirements. Other beneficial features include rules-based data entry for efficient and accurate incide