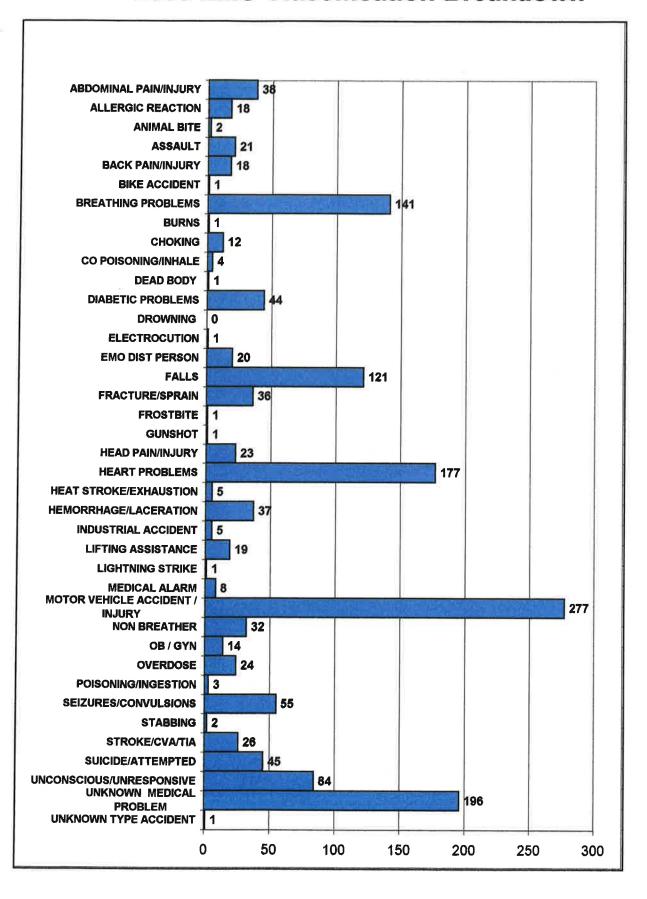

a sod layer machine. The patient was transported to Miami Valley Hospital by Careflight with a severe extremity injury.
- On 12/12/05 @ 15:44 hrs., CCFD Fire / EMS Crews responded to 40 Walnut Place for a non breather. Upon arrival crews found a male patient DOA. The coroner was notified.
- On 12/20/05 @ 18:40 hrs., CCFD Fire / EMS Crews responded to 2606 West State Route 122 for a non breather. Upon arrival crews found the patient DOA. The coroner was notified.
- On 12/27/05 @ 23:46 hrs., CCFD Fire / EMS Crews responded to East Central Ave. at North Richards Run Blvd. for a reported child non breather in a car. Upon arrival crews found a 4 month old that was ill and in respiratory distress. The patient was transported to Children's Medical Center.

### 2005 EMS Classification Breakdown







### NON-EMERGENCY ACTIVITIES - 2005

### January

- The Rural Address Locator Sign Program continued with 5 signs being installed during January 2005.
- The Fire District transitioned to a new Fire Records Management System. The new system is Aether / Biokey FireRMS™ Enterprise Edition. This new system provided by the Warren County Public Safety Network of Warren County Telecommunications has many features and benefits. The new system is fully National Fire Incident Reporting System (NFIRS) 5.0 compliant to address regulatory reporting requirements. Additionally, this system allows electronic report exporting capability in order to meet State of Ohio statutory Fire and EMS Reporting Requirements. Other beneficial features include rules-based data entry for efficient and accurate inci