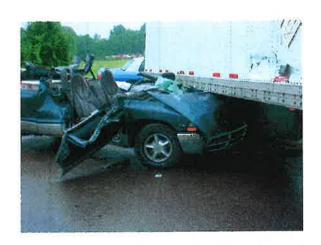

 On 4/29/05 @ 08:51 hrs., CCFD Fire / EMS Crews responded to 1664 East State Route 73 for a vehicle accident with injuries. Upon arrival crews found one patient entrapped in a vehicle. After a lengthy extrication process the patient was transported to Miami Valley Hospital. Mutual Aid assistance was received from the Miami Township Fire Department.