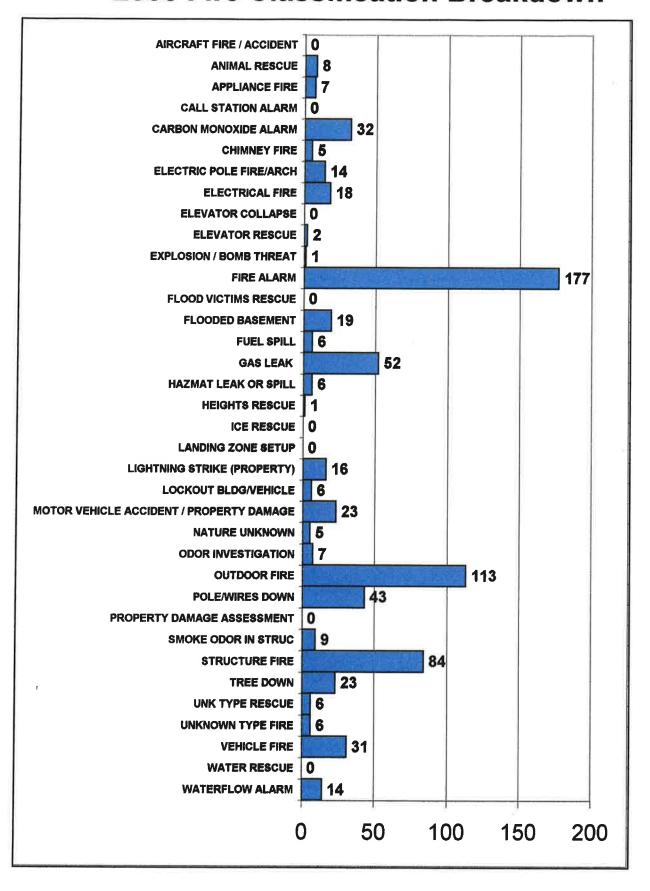

:29 hrs., CCFD Fire Crews responded to 290 Sycamore Springs Drive for a reported appliance fire. Upon arrival crews found a malfunctioning furnace blower motor.
- On 12/17/05 @ 15:24 hrs., CCFD Fire Crews responded to 440 Curry Drive for a reported electrical fire. Upon arrival crews found a smoking electric outlet. The hazard was eliminated. Damage was estimated at \$250.00.
- On 12/28/05 @ 09:01 hrs., CCFD Fire Crew responded to 320 Tamarack Trail
  for a reported structure fire. A dishwasher fire was reported; however, upon
  arrival and investigation crews found the problem to be a plastic lid that had
  melted on the heating element in the bottom of the dishwasher. Mutual aid
  assistance was received from the City of Franklin Fire Department.

### 2005 Fire Classification Breakdown





### SIGNIFICANT EMS EMERGENCIES - 2005

### January

- On 1/2/05 @ 09:05 hrs., CCFD Fire / EMS Crews responded to 575 West Market Street for a reported non-breather. Upon arrival crews found the patient DOA.
- On 1/2/05 @ 09:53 hrs., CCFD Fire / EMS Crews responded to 3084 North State Route 48 for a reported non-breather. Upon arrival crews found the patient DOA.
- On 1/14/05 @ 20:32 hrs., CCFD Fire / EMS Crews responded to East Lytle Five Points Road @ North State Route 48 for a vehicle accident with injuries. A total of four patients were transported to Miami Valley Hospital. Two were transported by Careflight. Mutual aid assistance was received from Miami Township Fire Department.
- On 1/22/05 @ 10:36 hrs., CCFD Fire / EMS Crews responded to 50 Darby Court for a non breather.
- On 1