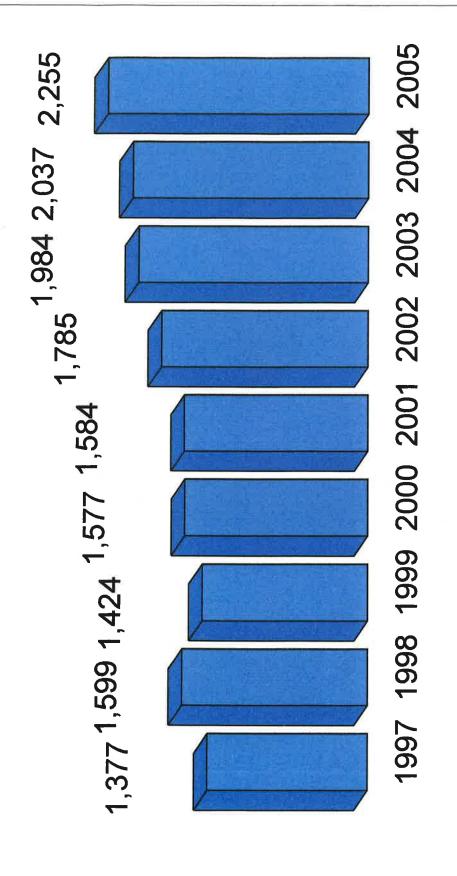

# Nine Year "Request for Service" Trend

RESPONSE TIMES ARE DENOTED FROM THE TIME OF DISPATCH TO THE TIME THE UNIT WAS ON THE SCENE IN MINUTES PER WARREN COUNTY COMMUNICATIONS

This graph represents the parameter of response based on the MMA Strategic Analysis and Master Plan. Dispatch and turn-out time are not included.