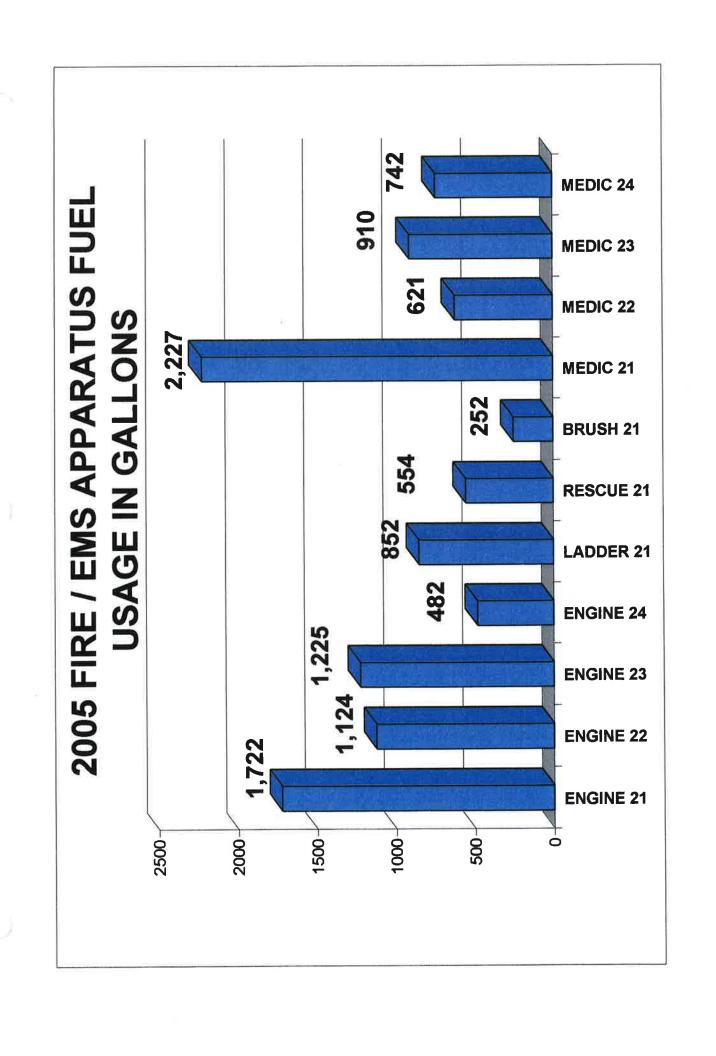

All apparatus receive lube, oil and filter every 3,000 miles at which time belts hoses and other fluids are also checked; other repairs are made as needed. In February of each year, all tires are checked for wear and a replacement scheduled is developed. In the spring of each year all fire pumps are tested as required by professional standards. In 2005, several vehicle modifications were made to enhance their operation to include battery charging systems and radio headsets for two command vehicles. The cost of repairs to apparatus is broken down in the provided attachment.