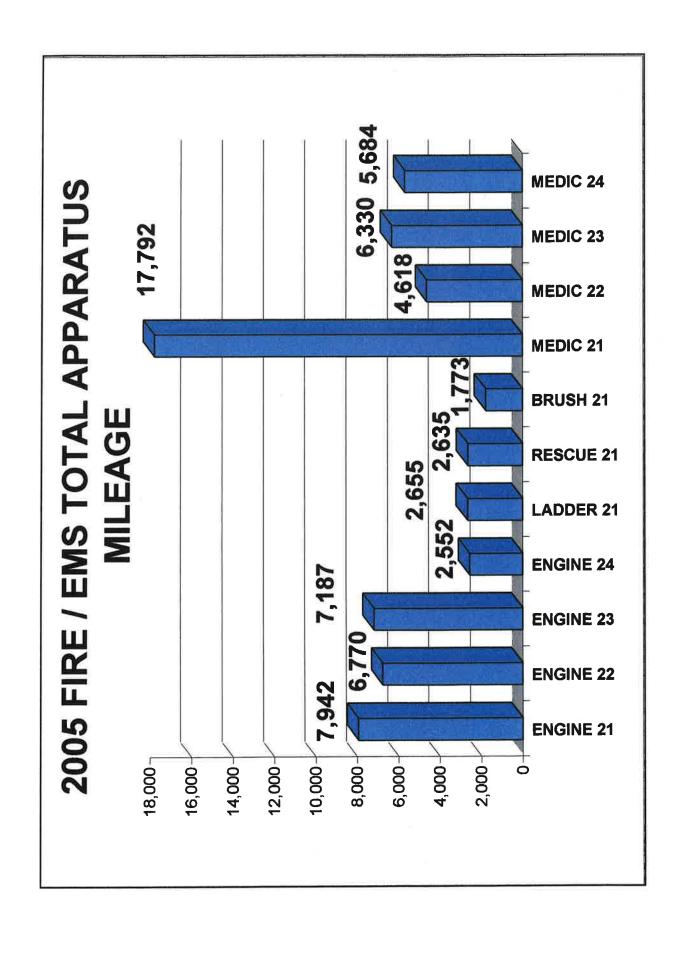

All apparatus receive lube, oil and filter every 3,000 miles at which time belts hoses and other fluids are also checked; other repairs are made as needed. In February of each year, all tires are checked for wear and a replacement scheduled is developed. In the spring of each year all fire pumps are tested as required by professional standards. In 2005, several vehicle modifications were made to enhance their operation to include battery charging systems and radio headsets for two command vehicles. The cost of repairs to apparatus is broken down in the provided attachment.